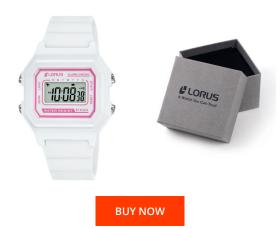

## Lorus kids' watch R2321NX9 Specifications

This document contains all the specifications for the Lorus R2321NX9 kids' watch. We at the DIALANDO® watch store offer a large selection of authentic watches from the best watch brands in the world.

| PRODUCT EXECUTION |                                                                       |
|-------------------|-----------------------------------------------------------------------|
| Display Type      | Digital                                                               |
| Movement type     | Quartz (Battery)                                                      |
| Functions         | Second / Minute / Date / Chronograph / Day of the week / Alarm / Hour |

| MATERIAL & COLOUR  |               |
|--------------------|---------------|
| Strap Material     | Silicone      |
| Strap Colour       | White         |
| Case Material      | Plastic       |
| Case Colour        | White         |
| Case Surface       | Matted        |
| Colour of the dial | Grey          |
| Glass              | Mineral glass |
|                    |               |
|                    |               |