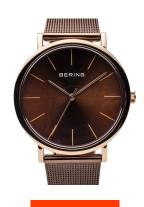

## Bering ladies' watch 13436-265 Specifications

**BUY NOW** 

This document contains all the specifications for the Bering 13436-265 ladies' watch. We at the DIALANDO® watch store offer a large selection of authentic watches from the best watch brands in the world.

https://www.dialando.be/

| PRODUCT INFORMATION |               |  |
|---------------------|---------------|--|
| EAN                 | 4894041104478 |  |
| Gender              | Ladies        |  |
| Brand               | Bering        |  |
| Collection          | Classic 36 mm |  |
| Warranty [vears]    | 2             |  |

| PRODUCT EXECUTION |                        |
|-------------------|------------------------|
| Display Type      | Analogue               |
| Movement type     | Quartz (Battery)       |
| Functions         | Hour / Second / Minute |

| MEASURES                      |     |
|-------------------------------|-----|
| Case width [mm]               | 36  |
| Case thickness [mm]           | 9   |
| Lug width [mm]                | 18  |
| Max. wrist circumference [mm] | 210 |

| MATERIAL & COLOUR  |                 |
|--------------------|-----------------|
| Strap Material     | Stainless steel |
| Strap Colour       | Brown           |
| Case Material      | Stainless steel |
| Case Colour        | Rose gold       |
| Case Surface       | Polished        |
| Colour of the dial | Brown           |
| Glass              | Sapphire glass  |
|                    |                 |
| DETAILS            |                 |
|                    |                 |

| DETAILS         |                                  |
|-----------------|----------------------------------|
| Bezel           | Fixed                            |
| Case Bottom     | Stainless steel bottom (pressed) |
| Clasp           | Clip clasp                       |
| Water resistant | 3 ATM                            |