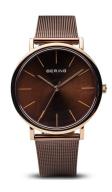

## Bering ladies' watch 13436-265 Specifications

**BUY NOW** 

This document contains all the specifications for the Bering 13436-265 ladies' watch. We at the DIALANDO® watch store offer a large selection of authentic watches from the best watch brands in the world.

https://www.dialando.be/

| PRODUCT INFORMATION |               |  |
|---------------------|---------------|--|
| EAN                 | 4894041104478 |  |
| Gender              | Ladies        |  |
| Brand               | Bering        |  |
| Collection          | Classic 36 mm |  |
| Warranty [vears]    | 2             |  |

| PRODUCT EXECUTION |                        |
|-------------------|------------------------|
| Display Type      | Analogue               |
| Movement type     | Quartz (Battery)       |
| Functions         | Hour / Second / Minute |

| MEASURES                      |     |
|-------------------------------|-----|
| Case width [mm]               | 36  |
| Case thickness [mm]           | 9   |
| Lug width [mm]                | 18  |
| Max. wrist circumference [mm] | 210 |

| MATERIAL & COLOUR  |                 |
|--------------------|-----------------|
| Strap Material     | Stainless steel |
| Strap Colour       | Brown           |
| Case Material      | Stainless steel |
| Case Colour        | Rose gold       |
| Case Surface       | Polished        |
| Colour of the dial | Brown           |
| Glass              | Sapphire glass  |
|                    |                 |
| DETAILS            |                 |
|                    |                 |

| DETAILS         |                                  |
|-----------------|----------------------------------|
| Bezel           | Fixed                            |
| Case Bottom     | Stainless steel bottom (pressed) |
| Clasp           | Clip clasp                       |
| Water resistant | 3 ATM                            |