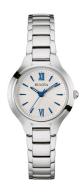

## Bulova ladies' watch 96L215 Specifications

**BUY NOW** 

This document contains all the specifications for the Bulova 96L215 ladies' watch. We at the DIALANDO® watch store offer a large selection of authentic watches from the best watch brands in the world.

| MATERIAL & COLOUR  |                 |
|--------------------|-----------------|
| Strap Material     | Stainless steel |
| Strap Colour       | Silver          |
| Colour of the dial | Silver          |
| Glass              | Mineral glass   |
| DETAILS            |                 |
| Clasp              | Folding clasp   |
| Water resistant    | 3 ATM           |