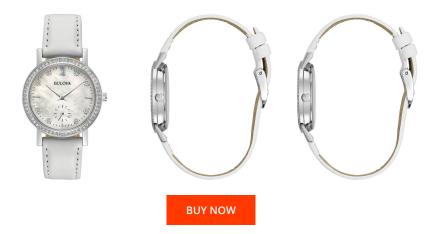

## **DIALANDO**<sup>®</sup>

Bulova ladies' watch 96L245 Specifications

This document contains all the specifications for the Bulova 96L245 ladies' watch. We at the DIALANDO<sup>®</sup> watch store offer a large selection of authentic watches from the best watch brands in the world. https://www.dialando.be/

| PRODUCT INFORMATION |               | MATERIAL & COLOUR | MATERIAL & COLOUR |  |  |
|---------------------|---------------|-------------------|-------------------|--|--|
| EAN                 | 7613077548271 | Strap Material    | Calf leather      |  |  |
| Gender              | Ladies        | Strap Colour      | White             |  |  |
| Warranty [years]    | 2             | Case Material     | Stainless steel   |  |  |
|                     |               | Case Colour       | Silver            |  |  |
|                     |               | Case Surface      | Matted / Polished |  |  |

| Case Coloui        | Silver                           |
|--------------------|----------------------------------|
| Case Surface       | Matted / Polished                |
| Colour of the dial | Mother of pearl                  |
| Glass              | Hardened glass / Mineral glass   |
| DETAILS            |                                  |
| Bezel              | Fixed                            |
| Case Bottom        | Pressed / Stainless steel bottom |
| Clasp              | Buckle                           |
| Water resistant    | 3 ATM                            |