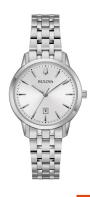

## Bulova ladies' watch 96M165 Specifications

**BUY NOW** 

This document contains all the specifications for the Bulova 96M165 ladies' watch. We at the DIALANDO® watch store offer a large selection of authentic watches from the best watch brands in the world.

| MATERIAL & COLOUR  |                 |
|--------------------|-----------------|
| Strap Material     | Stainless steel |
| Strap Colour       | Silver          |
| Colour of the dial | Silver          |
| Glass              | Mineral glass   |
| DETAILS            |                 |
| Clasp              | Butterfly clasp |
| Water resistant    | 3 ATM           |