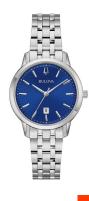

## Bulova ladies' watch 96M166 Specifications

**BUY NOW** 

This document contains all the specifications for the Bulova 96M166 ladies' watch. We at the DIALANDO® watch store offer a large selection of authentic watches from the best watch brands in the world.

| MATERIAL & COLOUR  |                 |
|--------------------|-----------------|
| Strap Material     | Stainless steel |
| Strap Colour       | Silver          |
| Colour of the dial | Blue            |
| Glass              | Mineral glass   |
| DETAILS            |                 |
| Clasp              | Butterfly clasp |
| Water resistant    | 3 ATM           |