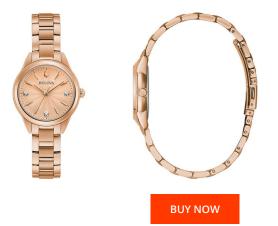

## Bulova ladies' watch 97P151 Specifications

This document contains all the specifications for the Bulova Classic Diamond 97P151 ladies' watch. We at the DIALANDO® watch store offer a large selection of authentic watches from the best watch brands in the world.

| MATERIAL & COLOUR  |                 |
|--------------------|-----------------|
| Strap Material     | Stainless steel |
| Strap Colour       | Rose gold       |
| Colour of the dial | Rose gold       |
| Glass              | Mineral glass   |
| DETAILS            |                 |
| Clasp              | Folding clasp   |
| Water resistant    | 3 ATM           |