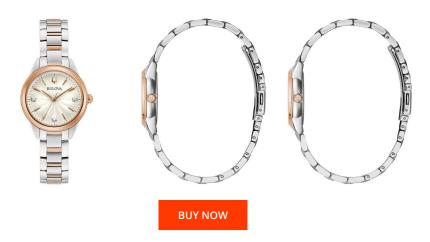

## Bulova ladies' watch 98P200 Specifications

This document contains all the specifications for the Bulova Sutton 98P200 ladies' watch. We at the DIALANDO® watch store offer a large selection of authentic watches from the best watch brands in the world.

| MATERIAL & COLOUR    |                                        |
|----------------------|----------------------------------------|
| Strap Material       | Stainless steel                        |
| Strap Colour         | Rose gold / Silver                     |
| Case Material        | Stainless steel                        |
| Case Colour          | Rose gold / Silver                     |
| Case Surface         | Matted / Polished                      |
| Colour of the dial   | Silver                                 |
| Glass                | Hardened glass / Mineral glass         |
|                      |                                        |
| DETAILS              |                                        |
| <b>DETAILS</b> Bezel | Fixed                                  |
|                      | Fixed Pressed / Stainless steel bottom |
| Bezel                |                                        |