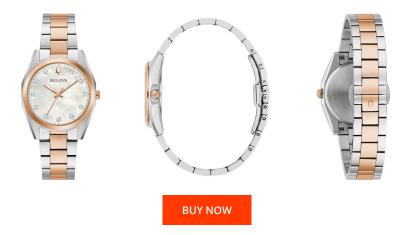

## **DIALANDO**<sup>®</sup>

Bulova ladies' watch 98P207 Specifications

This document contains all the specifications for the Bulova Surveyor Diamant 98P207 ladies' watch. We at the DIALANDO<sup>®</sup> watch store offer a large selection of authentic watches from the best watch brands in the world. https://www.dialando.be/

| PRODUCT INFORMATIC | )N               | MATERIAL & COLOUR  |                 |
|--------------------|------------------|--------------------|-----------------|
| EAN                | 7613077587751    | Strap Material     | Stainless steel |
| Gender             | Ladies           | Strap Colour       | Rose gold       |
| Warranty [years]   | 2                | Colour of the dial | Mother of pearl |
|                    |                  | Glass              | Mineral glass   |
|                    |                  |                    |                 |
| PRODUCT EXECUTION  |                  | DETAILS            |                 |
| Display Type       | Analogue         | Clasp              | Butterfly clasp |
| Movement type      | Quartz (Battery) | Water resistant    | 3 ATM           |
|                    |                  |                    |                 |
| MEASURES           |                  |                    |                 |
| Case width [mm]    | 31               |                    |                 |