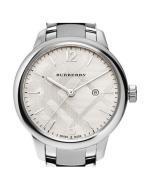

## Burberry ladies' watch BU10108 Specifications

**BUY NOW** 

This document contains all the specifications for the Burberry BU10108 ladies' watch. We at the DIALANDO® watch store offer a large selection of authentic watches from the best watch brands in the world.

https://www.dialando.be/

| PRODUCT INFORMATION |                  |
|---------------------|------------------|
| EAN                 | 0822138048309    |
| Gender              | Ladies           |
| Brand               | Burberry         |
| Warranty [years]    | 2                |
| PRODUCT EXECUTION   |                  |
| Display Type        | Analogue         |
| Movement type       | Quartz (Battery) |
| Functions           | Date             |
| MEASURES            |                  |
| Case width [mm]     | 32               |

| MATERIAL & COLOUR  |                 |
|--------------------|-----------------|
| Strap Material     | Stainless steel |
| Strap Colour       | Silver          |
| Colour of the dial | Beige           |
| Glass              | Sapphire glass  |
| DETAILS            |                 |
| Numerals           | Index marks     |