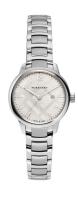

## Burberry ladies' watch BU10108 Specifications

**BUY NOW** 

This document contains all the specifications for the Burberry BU10108 ladies' watch. We at the DIALANDO® watch store offer a large selection of authentic watches from the best watch brands in the world.

https://www.dialando.be/

| PRODUCT INFORMATION |                  |
|---------------------|------------------|
| EAN                 | 0822138048309    |
| Gender              | Ladies           |
| Brand               | Burberry         |
| Warranty [years]    | 2                |
| PRODUCT EXECUTION   |                  |
| Display Type        | Analogue         |
| Movement type       | Quartz (Battery) |
| Functions           | Date             |
| MEASURES            |                  |
| Case width [mm]     | 32               |

| MATERIAL & COLOUR  |                 |
|--------------------|-----------------|
| Strap Material     | Stainless steel |
| Strap Colour       | Silver          |
| Colour of the dial | Beige           |
| Glass              | Sapphire glass  |
| DETAILS            |                 |
| Numerals           | Index marks     |