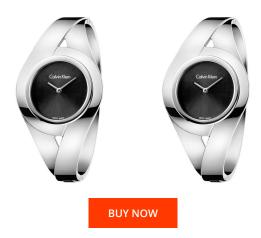

## Calvin Klein ladies' watch K8E2M111 Specifications

This document contains all the specifications for the Calvin Klein K8E2M111 ladies' watch. We at the DIALANDO<sup>®</sup> watch store offer a large selection of authentic watches from the best watch brands in the world. https://www.dialando.be/

| PRODUCT INFORMATION |                  | MATERIAL & COLOUR  | MATERIAL & COLOUR |  |
|---------------------|------------------|--------------------|-------------------|--|
| EAN                 | 7612635112039    | Strap Material     | Stainless steel   |  |
| Gender              | Ladies           | Strap Colour       | Silver            |  |
| Brand               | Calvin Klein     | Case Material      | Stainless steel   |  |
| Collection          | Sensual Medium   | Colour of the dial | Black             |  |
| Warranty [years]    | 2                | Glass              | Mineral glass     |  |
|                     |                  |                    |                   |  |
| PRODUCT EXECUTION   |                  | DETAILS            |                   |  |
| Display Type        | Analogue         | Clasp              | Folding clasp     |  |
| Movement type       | Quartz (Battery) | Water resistant    | 3 ATM             |  |
|                     |                  |                    |                   |  |
| MEASURES            |                  |                    |                   |  |
| Case width [mm]     | 35               |                    |                   |  |
|                     |                  |                    |                   |  |