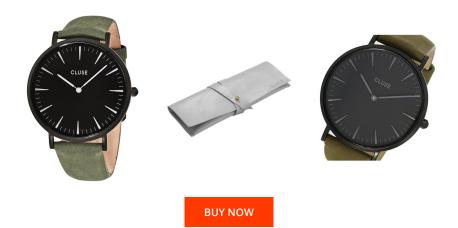

## Cluse ladies' watch CL18502 Specifications

This document contains all the specifications for the Cluse CL18502 ladies' watch. We at the DIALANDO® watch store offer a large selection of authentic watches from the best watch brands in the world.

https://www.dialando.be/

| PRODUCT INFORMATION |                  |
|---------------------|------------------|
| EAN                 | 8718924593196    |
| Gender              | Ladies           |
| Brand               | Cluse            |
| Collection          | Brighton         |
| Warranty [years]    | 2                |
| PRODUCT EXECUTION   |                  |
| Display Type        | Analogue         |
| Movement type       | Quartz (Battery) |
| MEASURES            |                  |
| Case width [mm]     | 38               |

| MATERIAL & COLOUR  |               |
|--------------------|---------------|
| Strap Material     | Real leather  |
| Strap Colour       | Green         |
| Colour of the dial | Black         |
| Glass              | Mineral glass |
|                    |               |
| DETAILS            |               |
| DETAILS  Numerals  | Index marks   |