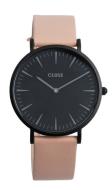

## Cluse ladies' watch CL18503 Specifications

**BUY NOW** 

This document contains all the specifications for the Cluse CL18503 ladies' watch. We at the DIALANDO® watch store offer a large selection of authentic watches from the best watch brands in the world.

| MATERIAL & COLOUR |               |
|-------------------|---------------|
| Strap Material    | Real leather  |
| Strap Colour      | Pink          |
| Glass             | Mineral glass |
| DETAILS           |               |
| Numerals          | Index marks   |
| Water resistant   | 3 ATM         |