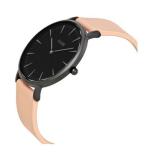

## Cluse ladies' watch CL18503 Specifications

**BUY NOW** 

This document contains all the specifications for the Cluse CL18503 ladies' watch. We at the DIALANDO® watch store offer a large selection of authentic watches from the best watch brands in the world.

| MATERIAL & COLOUR |               |
|-------------------|---------------|
| Strap Material    | Real leather  |
| Strap Colour      | Pink          |
| Glass             | Mineral glass |
| DETAILS           |               |
| Numerals          | Index marks   |
| Water resistant   | 3 ATM         |