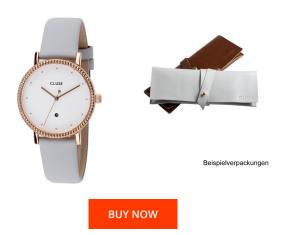

| MATERIAL & COLOUR  |                 |
|--------------------|-----------------|
| Strap Material     | Real leather    |
| Strap Colour       | Grey            |
| Case Material      | Stainless steel |
| Case Colour        | Rose gold       |
| Case Surface       | Polished        |
| Colour of the dial | White           |
| Glass              | Mineral glass   |
|                    |                 |
| DETAILS            |                 |
| Pozol              | Fixed           |

| DETAILS         |                                  |
|-----------------|----------------------------------|
| Bezel           | Fixed                            |
| Case Bottom     | Stainless steel bottom (pressed) |
| Clasp           | Pin buckle                       |
| Water resistant | 3 ATM                            |