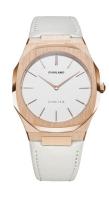

https://www.dialando.be/

| PRODUCT INFORMATION | N                |
|---------------------|------------------|
| EAN                 | 0761856509429    |
| Gender              | Ladies           |
| Brand               | D1 Milano        |
| Collection          | Ultra Thin 38 mm |
| Warranty [years]    | 2                |

| PRODUCT EXECUTION   |                  |
|---------------------|------------------|
| Display Type        | Analogue         |
| Movement type       | Quartz (Battery) |
| Movement Name       | Japan Movement   |
| Functions           | Minute / Hour    |
|                     |                  |
| MEASURES            |                  |
|                     | 38               |
| Case width [mm]     | 38               |
| Case thickness [mm] | 7                |
| Lug width [mm]      | 24               |
| Max. wrist          | 195              |

| MATERIAL & COLOUR  |                                  |  |
|--------------------|----------------------------------|--|
| Strap Material     | Real leather                     |  |
| Strap Colour       | White                            |  |
| Case Material      | Stainless steel                  |  |
| Case Colour        | Rose gold                        |  |
| Case Surface       | Polished / Matted                |  |
| Colour of the dial | Cream                            |  |
| Glass              | Mineral glass                    |  |
|                    |                                  |  |
| DETAILS            |                                  |  |
| Bezel              | Fixed                            |  |
| Case Bottom        | Stainless steel bottom (screwed) |  |
| Clasp              | Pin buckle                       |  |