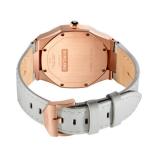

https://www.dialando.be/

| PRODUCT INFORMATION | N                |
|---------------------|------------------|
| EAN                 | 0761856509429    |
| Gender              | Ladies           |
| Brand               | D1 Milano        |
| Collection          | Ultra Thin 38 mm |
| Warranty [years]    | 2                |

| PRODUCT EXECUTION   |                  |
|---------------------|------------------|
| Display Type        | Analogue         |
| Movement type       | Quartz (Battery) |
| Movement Name       | Japan Movement   |
| Functions           | Minute / Hour    |
|                     |                  |
| MEASURES            |                  |
|                     | 38               |
| Case width [mm]     | 38               |
| Case thickness [mm] | 7                |
| Lug width [mm]      | 24               |
| Max. wrist          | 195              |

| MATERIAL & COLOUR  |                                  |  |
|--------------------|----------------------------------|--|
| Strap Material     | Real leather                     |  |
| Strap Colour       | White                            |  |
| Case Material      | Stainless steel                  |  |
| Case Colour        | Rose gold                        |  |
| Case Surface       | Polished / Matted                |  |
| Colour of the dial | Cream                            |  |
| Glass              | Mineral glass                    |  |
|                    |                                  |  |
| DETAILS            |                                  |  |
| Bezel              | Fixed                            |  |
| Case Bottom        | Stainless steel bottom (screwed) |  |
| Clasp              | Pin buckle                       |  |