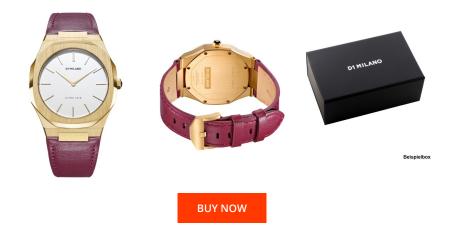

| PRODUCT INFORMATION |                  |
|---------------------|------------------|
| EAN                 | 0761856509436    |
| Gender              | Ladies           |
| Brand               | D1 Milano        |
| Collection          | Ultra Thin 38 mm |
| Warranty [years]    | 2                |

| MATERIAL & COLOUR  |                                  |
|--------------------|----------------------------------|
| Strap Material     | Real leather                     |
| Strap Colour       | Red                              |
| Case Material      | Stainless steel                  |
| Case Colour        | Gold                             |
| Case Surface       | Matted / Polished                |
| Colour of the dial | Cream                            |
| Glass              | Mineral glass                    |
|                    |                                  |
| DETAILS            |                                  |
| Bezel              | Fixed                            |
| Case Bottom        | Stainless steel bottom (screwed) |
| Clasp              | Pin buckle                       |
| Water resistant    | 5 ATM                            |

| Display Type                          | Analogue         |
|---------------------------------------|------------------|
| Movement type                         | Quartz (Battery) |
| Movement Name                         | Japan Movement   |
| Functions                             | Hour / Minute    |
| MEASURES                              |                  |
| Case width [mm]                       | 38               |
|                                       | 30               |
| Case thickness [mm]                   | 7                |
| Case thickness [mm]<br>Lug width [mm] |                  |