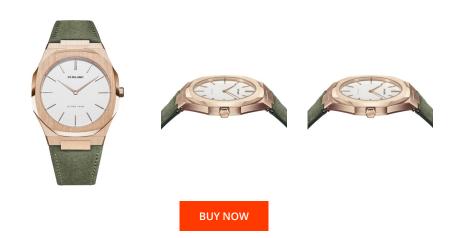

| PRODUCT INFORMATION |              | MATERIAL & COLOUR |                 |
|---------------------|--------------|-------------------|-----------------|
| EAN                 | 761856509511 | Strap Material    | Calf leather    |
| Gender              | Ladies       | Strap Colour      | Green           |
| Warranty [years]    | 2            | Case Material     | Stainless steel |
|                     |              | Case Colour       | Rose gold       |
|                     |              | G G (             |                 |

| Case Material           | Stainless steel                           |
|-------------------------|-------------------------------------------|
| Case Colour             | Rose gold                                 |
| Case Surface            | Matted / Polished                         |
| Colour of the dial      | White                                     |
| Glass                   | Hardened glass / Mineral glass            |
|                         |                                           |
|                         |                                           |
| DETAILS                 |                                           |
| <b>DETAILS</b><br>Bezel | Fixed                                     |
|                         | Fixed<br>Screwed / Stainless steel bottom |
| Bezel                   |                                           |