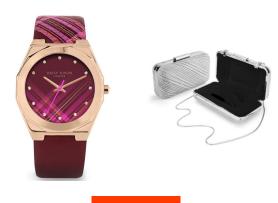

## Daisy Dixon ladies' watch DD118PRG Specifications

**BUY NOW** 

This document contains all the specifications for the Daisy Dixon Alessandra DD118PRG ladies' watch. We at the DIALANDO® watch store offer a large selection of authentic watches from the best watch brands in the world. https://www.dialando.be/

| PRODUCT INFORMATION |               |
|---------------------|---------------|
| EAN                 | 5024693172689 |
| Gender              | Ladies        |
| Brand               | Daisy Dixon   |
| Collection          | Alessandra    |
| Warranty [years]    | 2             |

| PRODUCT EXECUTION |                        |
|-------------------|------------------------|
| Display Type      | Analogue               |
| Movement type     | Quartz (Battery)       |
| Functions         | Hour / Second / Minute |

| MEASURES                      |     |
|-------------------------------|-----|
| Case width [mm]               | 36  |
| Case thickness [mm]           | 10  |
| Lug width [mm]                | 22  |
| Max. wrist circumference [mm] | 200 |

| MATERIAL & COLOUR  |                                  |
|--------------------|----------------------------------|
| Strap Material     | Real leather                     |
| Strap Colour       | Purple                           |
| Case Material      | Stainless steel                  |
| Case Colour        | Gold                             |
| Case Surface       | Polished / Matted                |
| Colour of the dial | Purple                           |
| Stone type         | Glass crystal                    |
| Glass              | Mineral glass                    |
|                    |                                  |
| DETAILS            |                                  |
| Bezel              | Fixed                            |
| Case Bottom        | Stainless steel bottom (prossed) |

| DETAILS         |                                  |
|-----------------|----------------------------------|
| Bezel           | Fixed                            |
| Case Bottom     | Stainless steel bottom (pressed) |
| Clasp           | Pin buckle                       |
| Water resistant | 3 ATM                            |