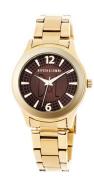

## Devota & Lomba ladies' watch DL001W-02BROW Specifications

**BUY NOW** 

This document contains all the specifications for the Devota & Lomba DL001W-02BROW ladies' watch. We at the DIALANDO® watch store offer a large selection of authentic watches from the best watch brands in the world.

| MATERIAL & COLOUR  |                 |
|--------------------|-----------------|
| Strap Material     | Stainless steel |
| Strap Colour       | Gold            |
| Colour of the dial | Brown           |
| Glass              | Mineral glass   |
| DETAILS            |                 |
| Clasp              | Snap fastener   |
| Water resistant    | 5 ATM           |