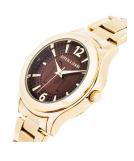

## Devota & Lomba ladies' watch DL001W-02BROW Specifications

**BUY NOW** 

This document contains all the specifications for the Devota & Lomba DL001W-02BROW ladies' watch. We at the DIALANDO® watch store offer a large selection of authentic watches from the best watch brands in the world.

| MATERIAL & COLOUR  |                 |
|--------------------|-----------------|
| Strap Material     | Stainless steel |
| Strap Colour       | Gold            |
| Colour of the dial | Brown           |
| Glass              | Mineral glass   |
| DETAILS            |                 |
| Clasp              | Snap fastener   |
| Water resistant    | 5 ATM           |