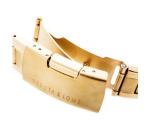

| MATERIAL & COLOUR  |                 |
|--------------------|-----------------|
| Strap Material     | Stainless steel |
| Strap Colour       | Gold            |
| Colour of the dial | Brown           |
| Glass              | Mineral glass   |
| DETAILS            |                 |
| Clasp              | Snap fastener   |
| Water resistant    | 5 ATM           |