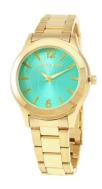

## Devota & Lomba ladies' watch DL001W-02TUR Specifications

**BUY NOW** 

This document contains all the specifications for the Devota & Lomba DL001W-02TUR ladies' watch. We at the DIALANDO® watch store offer a large selection of authentic watches from the best watch brands in the world.

| MATERIAL & COLOUR  |                                                        |
|--------------------|--------------------------------------------------------|
| Strap Material     | Stainless steel                                        |
| Strap Colour       | Gold                                                   |
| Colour of the dial | Turquoise                                              |
| Glass              | Mineral glass                                          |
| DETAILS            |                                                        |
| Water resistant    | (Please ask customer service or see the closing cover) |