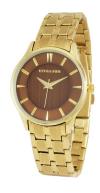

## Devota & Lomba ladies' watch DL012W-02BROW Specifications

**BUY NOW** 

This document contains all the specifications for the Devota & Lomba DL012W-02BROW ladies' watch. We at the DIALANDO® watch store offer a large selection of authentic watches from the best watch brands in the world. https://www.dialando.be/

| MATERIAL & COLOUR  |                 |
|--------------------|-----------------|
| Strap Material     | Stainless steel |
| Strap Colour       | Gold            |
| Colour of the dial | Brown           |
| Glass              | Mineral glass   |
| DETAILS            |                 |
| Clasp              | Snap fastener   |
| Water resistant    | 5 ATM           |