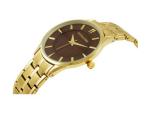

## Devota & Lomba ladies' watch DL012W-02BROW Specifications

**BUY NOW** 

This document contains all the specifications for the Devota & Lomba DL012W-02BROW ladies' watch. We at the DIALANDO® watch store offer a large selection of authentic watches from the best watch brands in the world. https://www.dialando.be/

| MATERIAL & COLOUR  |                 |
|--------------------|-----------------|
| Strap Material     | Stainless steel |
| Strap Colour       | Gold            |
| Colour of the dial | Brown           |
| Glass              | Mineral glass   |
| DETAILS            |                 |
| Clasp              | Snap fastener   |
| Water resistant    | 5 ATM           |