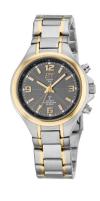

## ETT Eco Tech Time ladies' watch ELS-11178-51M Specifications

**BUY NOW** 

This document contains all the specifications for the ETT Eco Tech Time Basic ELS-11178-51M ladies' watch. We at the DIALANDO® watch store offer a large selection of authentic watches from the best watch brands in the world. https://www.dialando.be/

| PRODUCT INFORMATION |                     |
|---------------------|---------------------|
| EAN                 | 4260091347187       |
| Gender              | Ladies              |
| Brand               | ETT (Eco Tech Time) |
| Collection          | Basic               |
| Warranty [years]    | 2                   |

| PRODUCT EXECUTION |                                                      |
|-------------------|------------------------------------------------------|
| Display Type      | Analogue                                             |
| Movement type     | Quartz (Solar)                                       |
| Movement Name     | DE) / Empfang des Signals DCF 77 (Mainflingen / W328 |
| Functions         | Radio controlled clock / Hour / Second / Minute      |

| MEASURES                      |     |
|-------------------------------|-----|
| Case width [mm]               | 34  |
| Case thickness [mm]           | 11  |
| Lug width [mm]                | 16  |
| Max. wrist circumference [mm] | 190 |

| MATERIAL & COLOUR  |                   |
|--------------------|-------------------|
| Strap Material     | Stainless steel   |
| Strap Colour       | Silver / Gold     |
| Case Material      | Stainless steel   |
| Case Colour        | Silver / Gold     |
| Case Surface       | Polished / Matted |
| Colour of the dial | Grey              |
| Glass              | Mineral glass     |
|                    |                   |
|                    |                   |

| DETAILS         |                                  |
|-----------------|----------------------------------|
| Bezel           | Fixed                            |
| Case Bottom     | Stainless steel bottom (pressed) |
| Clasp           | Folding clasp                    |
| Lighting        | Luminous hands                   |
| Water resistant | 5 ATM                            |