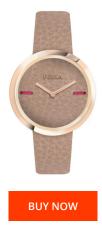

## **DIALANDO**<sup>®</sup>

Furla ladies' watch R4251110502 Specifications

This document contains all the specifications for the Furla R4251110502 ladies' watch. We at the DIALANDO<sup>®</sup> watch store offer a large selection of authentic watches from the best watch brands in the world. https://www.dialando.be/

| PRODUCT INFORMATION            |                              | MATERIAL & COLOUR       |                 |
|--------------------------------|------------------------------|-------------------------|-----------------|
| EAN                            | 8033288791089                | Strap Material          | Real leather    |
| Gender                         | Ladies                       | Strap Colour            | Brown           |
| Warranty [years]               | 2                            | Colour of the dial      | Brown           |
|                                |                              | Glass                   | Mineral glass   |
|                                |                              |                         |                 |
| PRODUCT EXECUTION              |                              |                         |                 |
| PRODUCT EXECUTION              |                              | DETAILS                 |                 |
| PRODUCT EXECUTION Display Type | Analogue                     | <b>DETAILS</b><br>Clasp | Buckle          |
|                                | Analogue<br>Quartz (Battery) |                         | Buckle<br>5 ATM |
| Display Type                   | 5                            | Clasp                   |                 |
| Display Type                   | 5                            | Clasp                   |                 |