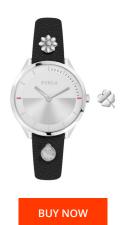

## Furla ladies' watch R4251112507 Specifications

This document contains all the specifications for the Furla R4251112507 ladies' watch. We at the DIALANDO® watch store offer a large selection of authentic watches from the best watch brands in the world.

| MATERIAL & COLOUR    |               |
|----------------------|---------------|
| Strap Material       | Real leather  |
| Strap Colour         | Black         |
| Colour of the dial   | Silver        |
| Glass                | Mineral glass |
|                      |               |
| DETAILS              |               |
| <b>DETAILS</b> Clasp | Buckle        |