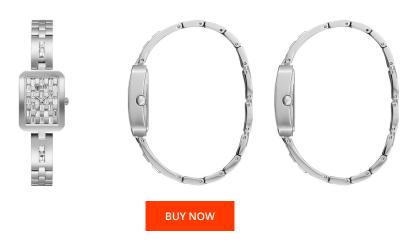

## Guess ladies' watch GW0102L1 Specifications

This document contains all the specifications for the Guess GW0102L1 ladies' watch. We at the DIALANDO® watch store offer a large selection of authentic watches from the best watch brands in the world.

| MATERIAL & COLOUR     |                                  |
|-----------------------|----------------------------------|
| IVIA I ERIAL & COLOUR |                                  |
| Strap Material        | Stainless steel                  |
| Strap Colour          | Silver                           |
| Case Material         | Stainless steel                  |
| Case Colour           | Silver                           |
| Case Surface          | Polished                         |
| Colour of the dial    | Silver                           |
| Glass                 | Mineral glass / Hardened glass   |
| DETAILS               |                                  |
| Bezel                 | Fixed                            |
| Case Bottom           | Stainless steel bottom / Pressed |
| Clasp                 | Clip clasp                       |
| Water resistant       | 3 ATM                            |