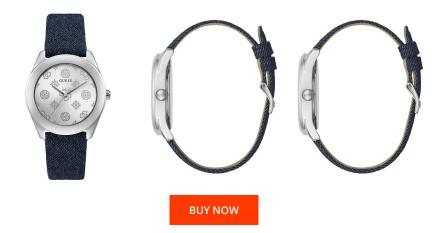

| PRODUCT INFORMATION |                  | MATERIAL & COLOUR  |                                  |
|---------------------|------------------|--------------------|----------------------------------|
| EAN                 | 91661517785      | Strap Material     | Textile / Jeans                  |
| Gender              | Ladies           | Strap Colour       | Blue                             |
| Warranty [years]    | 2                | Case Material      | Stainless steel                  |
|                     |                  | Case Colour        | Silver                           |
|                     |                  | Case Surface       | Polished / Matted                |
|                     |                  | Colour of the dial | Silver                           |
|                     |                  | Glass              | Mineral glass / Hardened glass   |
|                     |                  |                    |                                  |
| PRODUCT EXECUTION   |                  | DETAILS            |                                  |
| Display Type        | Analogue         | Bezel              | Fixed                            |
| Movement type       | Quartz (Battery) | Case Bottom        | Pressed / Stainless steel bottom |