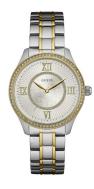

## Guess ladies' watch W0825L2 Specifications

**BUY NOW** 

This document contains all the specifications for the Guess W0825L2 ladies' watch. We at the DIALANDO® watch store offer a large selection of authentic watches from the best watch brands in the world.

https://www.dialando.be/

| PRODUCT INFORMATION |               |
|---------------------|---------------|
| EAN                 | 0091661463860 |
| Gender              | Ladies        |
| Brand               | Guess         |
| Collection          | Broadway      |
| Warranty [years]    | 2             |

| PRODUCT EXECUTION        |                        |
|--------------------------|------------------------|
| Display Type             | Analogue               |
| Movement type            | Quartz (Battery)       |
| Functions                | Hour / Second / Minute |
|                          |                        |
| MEASURES                 |                        |
| MEASURES Case width [mm] | 38                     |

| MATERIAL & COLOUR  |                 |
|--------------------|-----------------|
| Strap Material     | Stainless steel |
| Strap Colour       | Bicolor         |
| Case Material      | Stainless steel |
| Case Colour        | Bicolor         |
| Case Surface       | Polished        |
| Colour of the dial | Silver          |
| Stone type         | Zirconia        |
| Glass              | Mineral glass   |
| DETAILS            |                 |
| Clasp              | Folding clasp   |
| Water resistant    | 3 ATM           |