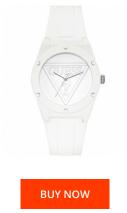

## **DIALANDO**<sup>®</sup>

Guess ladies' watch W1283L1 Specifications

This document contains all the specifications for the Guess W1283L1 ladies' watch. We at the DIALANDO<sup>®</sup> watch store offer a large selection of authentic watches from the best watch brands in the world. https://www.dialando.be/

| MATERIAL & COLOUR  |               |
|--------------------|---------------|
| Strap Material     | Silicone      |
| Strap Colour       | White         |
| Case Material      | Plastic       |
| Case Surface       | Matted        |
| Colour of the dial | White         |
| Glass              | Mineral glass |

| PRODUCT EXECUTION |                        |
|-------------------|------------------------|
| Display Type      | Analogue               |
| Movement type     | Quartz (Battery)       |
| Functions         | Hour / Minute / Second |
| MEASURES          |                        |
| Case width [mm]   | 38                     |