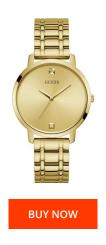

## Guess ladies' watch W1313L2 Specifications

This document contains all the specifications for the Guess W1313L2 ladies' watch. We at the DIALANDO® watch store offer a large selection of authentic watches from the best watch brands in the world.

| MATERIAL & COLOUR  |                 |
|--------------------|-----------------|
| Strap Material     | Stainless steel |
| Strap Colour       | Gold            |
| Case Material      | Stainless steel |
| Case Colour        | Gold            |
| Case Surface       | Polished        |
| Colour of the dial | Gold            |
| Glass              | Mineral glass   |
| DETAILS            |                 |
| Clasp              | Folding clasp   |