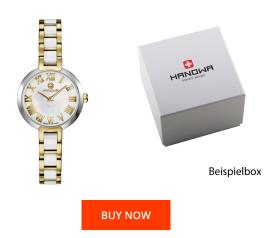

## Hanowa ladies' watch 16-7057.55.001 Specifications

This document contains all the specifications for the Hanowa Fina 16-7057.55.001 ladies' watch. We at the DIALANDO® watch store offer a large selection of authentic watches from the best watch brands in the world. https://www.dialando.be/

| PRODUCT INFORMATION |               |
|---------------------|---------------|
| EAN                 | 7612657088572 |
| Gender              | Ladies        |
| Warranty [years]    | 2             |

| PRODUCT EXECUTION   |                           |
|---------------------|---------------------------|
| Display Type        | Analogue                  |
| Movement type       | Quartz (Battery)          |
| Movement Name       | 762E / Swiss Made / Ronda |
| Functions           | Minute / Hour             |
| MEASURES            |                           |
| Case width [mm]     | 28                        |
| Case thickness [mm] | 7                         |

| MATERIAL & COLOUR  |                                          |
|--------------------|------------------------------------------|
| Strap Material     | Stainless steel / Ceramics               |
| Strap Colour       | Gold / White                             |
| Case Material      | Stainless steel                          |
| Case Colour        | Gold / Silver                            |
| Case Surface       | Polished / Matted                        |
| Colour of the dial | Mother of pearl                          |
| Glass              | Sapphire glass / Anti-reflective coating |
|                    |                                          |
| DETAILS            |                                          |
| DETAILS Bezel      | Fixed                                    |
|                    | Fixed Pressed / Stainless steel bottom   |
| Bezel              |                                          |