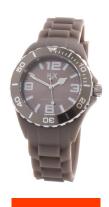

## Haurex ladies' watch SG382DG2 Specifications

**BUY NOW** 

This document contains all the specifications for the Haurex SG382DG2 ladies' watch. We at the DIALANDO® watch store offer a large selection of authentic watches from the best watch brands in the world.

| MATERIAL & COLOUR    |               |
|----------------------|---------------|
| Strap Material       | Rubber        |
| Strap Colour         | Brown         |
| Colour of the dial   | Brown         |
| Glass                | Mineral glass |
|                      |               |
| DETAILS              |               |
| <b>DETAILS</b> Clasp | Buckle        |