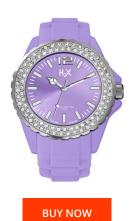

## Haurex ladies' watch SS382DL1 Specifications

This document contains all the specifications for the Haurex SS382DL1 ladies' watch. We at the DIALANDO® watch store offer a large selection of authentic watches from the best watch brands in the world.

| MATERIAL & COLOUR  |               |
|--------------------|---------------|
| Strap Material     | Rubber        |
| Strap Colour       | Violet        |
| Colour of the dial | Purple        |
| Glass              | Mineral glass |
| DETAILS            |               |
| Clasp              | Buckle        |
| Water resistant    | 5 ATM         |