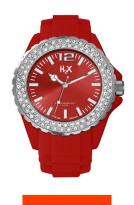

## Haurex ladies' watch SS382DR1 Specifications

**BUY NOW** 

This document contains all the specifications for the Haurex SS382DR1 ladies' watch. We at the DIALANDO® watch store offer a large selection of authentic watches from the best watch brands in the world.

| MATERIAL & COLOUR    |               |
|----------------------|---------------|
| Strap Material       | Rubber        |
| Strap Colour         | Red           |
| Colour of the dial   | Red           |
| Glass                | Mineral glass |
|                      |               |
| DETAILS              |               |
| <b>DETAILS</b> Clasp | Buckle        |