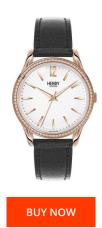

## Henry London ladies' watch HL39-SS-0032 Specifications

This document contains all the specifications for the Henry London HL39-SS-0032 ladies' watch. We at the DIALANDO® watch store offer a large selection of authentic watches from the best watch brands in the world. https://www.dialando.be/

| MATERIAL & COLOUR  |               |
|--------------------|---------------|
| Strap Material     | Real leather  |
| Strap Colour       | Black         |
| Colour of the dial | White         |
| Glass              | Mineral glass |
|                    |               |
| DETAILS            |               |
| D = 17 11 E D      |               |