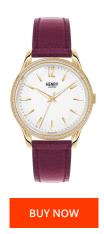

## Henry London ladies' watch HL39-SS-0068 Specifications

This document contains all the specifications for the Henry London HL39-SS-0068 ladies' watch. We at the DIALANDO® watch store offer a large selection of authentic watches from the best watch brands in the world. https://www.dialando.be/

| MATERIAL & COLOUR  |               |
|--------------------|---------------|
| Strap Material     | Real leather  |
| Strap Colour       | Red           |
| Colour of the dial | White         |
| Glass              | Mineral glass |
|                    |               |
| DETAILS            |               |
| DETAILS            |               |