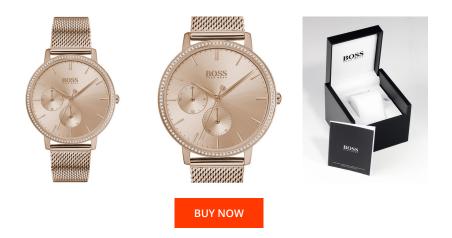

## **DIALANDO**<sup>®</sup>

Hugo Boss ladies' watch 1502519 Specifications

This document contains all the specifications for the Hugo Boss Infinity 1502519 ladies' watch. We at the DIALANDO<sup>®</sup> watch store offer a large selection of authentic watches from the best watch brands in the world. https://www.dialando.be/

| PRODUCT INFORMATION |               |  |
|---------------------|---------------|--|
| EAN                 | 7613272354608 |  |
| Gender              | Ladies        |  |
| Brand               | Hugo Boss     |  |
| Collection          | Infinity      |  |
| Warranty [years]    | 2             |  |

| MATERIAL & COLOUR  |                   |
|--------------------|-------------------|
| Strap Material     | Stainless steel   |
| Strap Colour       | Rose gold         |
| Case Material      | Stainless steel   |
| Case Colour        | Rose gold         |
| Case Surface       | Polished / Matted |
| Colour of the dial | Rose gold         |
| Stone type         | Glass crystal     |
| Glass              | Mineral glass     |