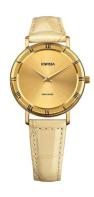

## Jowissa ladies' watch J2.269.M Specifications

**BUY NOW** 

This document contains all the specifications for the Jowissa Roma J2.269.M ladies' watch. We at the DIALANDO® watch store offer a large selection of authentic watches from the best watch brands in the world.

| MATERIAL & COLOUR  |               |
|--------------------|---------------|
| Strap Material     | Real leather  |
| Strap Colour       | Gold          |
| Colour of the dial | Gold          |
| Glass              | Mineral glass |
| DETAILS            |               |
| Clasp              | Buckle        |
| Water resistant    | 5 ATM         |