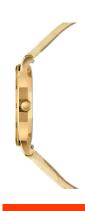

## Jowissa ladies' watch J2.269.M Specifications

**BUY NOW** 

This document contains all the specifications for the Jowissa Roma J2.269.M ladies' watch. We at the DIALANDO® watch store offer a large selection of authentic watches from the best watch brands in the world.

| MATERIAL & COLOUR  |               |
|--------------------|---------------|
| Strap Material     | Real leather  |
| Strap Colour       | Gold          |
| Colour of the dial | Gold          |
| Glass              | Mineral glass |
| DETAILS            |               |
| Clasp              | Buckle        |
| Water resistant    | 5 ATM         |