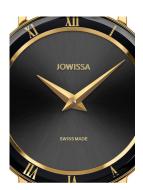

## Jowissa ladies' watch J2.270.M Specifications

**BUY NOW** 

This document contains all the specifications for the Jowissa Roma J2.270.M ladies' watch. We at the DIALANDO® watch store offer a large selection of authentic watches from the best watch brands in the world.

| MATERIAL & COLOUR  |               |
|--------------------|---------------|
| Strap Material     | Real leather  |
| Strap Colour       | Black         |
| Colour of the dial | Black         |
| Glass              | Mineral glass |
|                    |               |
| DETAILS            |               |
| DETAILS<br>Clasp   | Buckle        |