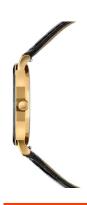

| MATERIAL & COLOUR  |               |
|--------------------|---------------|
| Strap Material     | Real leather  |
| Strap Colour       | Black         |
| Colour of the dial | Black         |
| Glass              | Mineral glass |
|                    |               |
| DETAILS            |               |
| DETAILS<br>Clasp   | Buckle        |