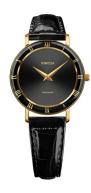

## Jowissa ladies' watch J2.270.M Specifications

**BUY NOW** 

This document contains all the specifications for the Jowissa Roma J2.270.M ladies' watch. We at the DIALANDO® watch store offer a large selection of authentic watches from the best watch brands in the world.

| MATERIAL & COLOUR  |               |
|--------------------|---------------|
| Strap Material     | Real leather  |
| Strap Colour       | Black         |
| Colour of the dial | Black         |
| Glass              | Mineral glass |
|                    |               |
| DETAILS            |               |
| DETAILS<br>Clasp   | Buckle        |