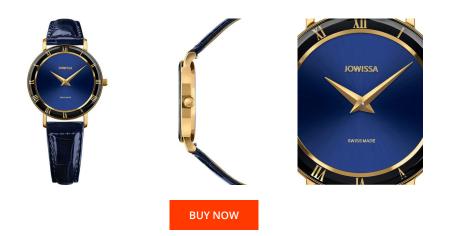

## **DIALANDO**<sup>®</sup>

Jowissa ladies' watch J2.271.M Specifications

This document contains all the specifications for the Jowissa Roma J2.271.M ladies' watch. We at the DIALANDO<sup>®</sup> watch store offer a large selection of authentic watches from the best watch brands in the world. https://www.dialando.be/

| PRODUCT INFORMATION |                  | MATERIAL & COLOUR  | MATERIAL & COLOUR |  |
|---------------------|------------------|--------------------|-------------------|--|
| EAN                 | 7640167276752    | Strap Material     | Real leather      |  |
| Gender              | Ladies           | Strap Colour       | Blue              |  |
| Warranty [years]    | 2                | Colour of the dial | Blue              |  |
|                     |                  | Glass              | Mineral glass     |  |
|                     |                  |                    |                   |  |
| PRODUCT EXECUTION   |                  | DETAILS            |                   |  |
| Display Type        | Analogue         | Clasp              | Buckle            |  |
| Movement type       | Quartz (Battery) | Water resistant    | 5 ATM             |  |
|                     |                  |                    |                   |  |
| MEASURES            |                  |                    |                   |  |
| Case width [mm]     | 30               |                    |                   |  |
|                     |                  |                    |                   |  |