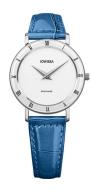

## Jowissa ladies' watch J2.275.M Specifications

**BUY NOW** 

This document contains all the specifications for the Jowissa Roma J2.275.M ladies' watch. We at the DIALANDO® watch store offer a large selection of authentic watches from the best watch brands in the world.

| MATERIAL & COLOUR  |               |
|--------------------|---------------|
| Strap Material     | Real leather  |
| Strap Colour       | Blue          |
| Colour of the dial | White         |
| Glass              | Mineral glass |
| DETAILS            |               |
| Clasp              | Buckle        |
| Water resistant    | 5 ATM         |