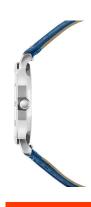

| MATERIAL & COLOUR  |               |
|--------------------|---------------|
| Strap Material     | Real leather  |
| Strap Colour       | Blue          |
| Colour of the dial | White         |
| Glass              | Mineral glass |
| DETAILS            |               |
| Clasp              | Buckle        |
| Water resistant    | 5 ATM         |