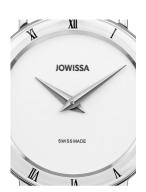

## Jowissa ladies' watch J2.275.M Specifications

**BUY NOW** 

This document contains all the specifications for the Jowissa Roma J2.275.M ladies' watch. We at the DIALANDO® watch store offer a large selection of authentic watches from the best watch brands in the world.

| MATERIAL & COLOUR  |               |
|--------------------|---------------|
| Strap Material     | Real leather  |
| Strap Colour       | Blue          |
| Colour of the dial | White         |
| Glass              | Mineral glass |
| DETAILS            |               |
| Clasp              | Buckle        |
| Water resistant    | 5 ATM         |