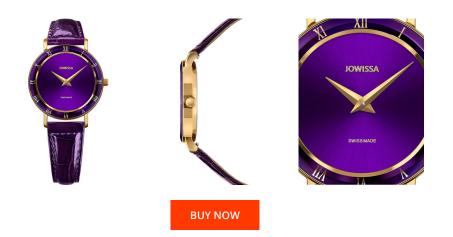

| PRODUCT INFORMATION |                  | MATERIAL & COLOUR |                    |               |
|---------------------|------------------|-------------------|--------------------|---------------|
| EAN                 | 7640167274772    |                   | Strap Material     | Real leather  |
| Gender              | Ladies           |                   | Strap Colour       | Violet        |
| Warranty [years]    | 2                |                   | Colour of the dial | Violet        |
|                     |                  |                   | Glass              | Mineral glass |
|                     |                  |                   |                    |               |
| PRODUCT EXECUTION   |                  | DETAILS           |                    |               |
| Display Type        | Analogue         |                   | Clasp              | Buckle        |
| Movement type       | Quartz (Battery) |                   | Water resistant    | 5 ATM         |
|                     |                  |                   |                    |               |
| MEASURES            |                  |                   |                    |               |
| Case width [mm]     | 30               |                   |                    |               |
|                     |                  |                   |                    |               |