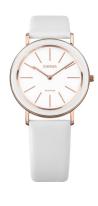

## **DIALANDO**°

Jowissa ladies' watch J4.384.L Specifications

**BUY NOW** 

This document contains all the specifications for the Jowissa Alto J4.384.L ladies' watch. We at the DIALANDO® watch store offer a large selection of authentic watches from the best watch brands in the world.

| MATERIAL & COLOUR    |               |
|----------------------|---------------|
| Strap Material       | Real leather  |
| Strap Colour         | White         |
| Colour of the dial   | White         |
| Glass                | Mineral glass |
|                      |               |
| DETAILS              |               |
| <b>DETAILS</b> Clasp | Buckle        |