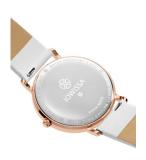

| MATERIAL & COLOUR    |               |
|----------------------|---------------|
| Strap Material       | Real leather  |
| Strap Colour         | White         |
| Colour of the dial   | White         |
| Glass                | Mineral glass |
|                      |               |
| DETAILS              |               |
| <b>DETAILS</b> Clasp | Buckle        |