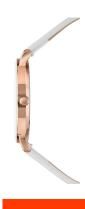

| MATERIAL & COLOUR    |               |
|----------------------|---------------|
| Strap Material       | Real leather  |
| Strap Colour         | White         |
| Colour of the dial   | White         |
| Glass                | Mineral glass |
|                      |               |
| DETAILS              |               |
| <b>DETAILS</b> Clasp | Buckle        |