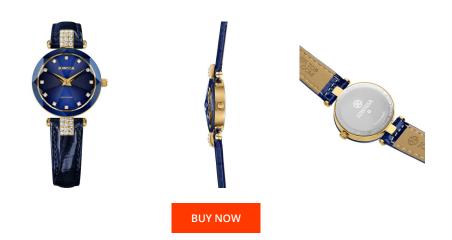

## **DIALANDO**<sup>®</sup>

Jowissa ladies' watch J5.617.S Specifications

This document contains all the specifications for the Jowissa Facet Strass J5.617.S ladies' watch. We at the DIALANDO<sup>®</sup> watch store offer a large selection of authentic watches from the best watch brands in the world. https://www.dialando.be/

| PRODUCT INFORMATION |                  | MATERIAL & COLOUR  |               |
|---------------------|------------------|--------------------|---------------|
| EAN                 | 7640167277360    | Strap Material     | Real leather  |
| Gender              | Ladies           | Strap Colour       | Blue          |
| Warranty [years]    | 2                | Colour of the dial | Blue          |
|                     |                  | Glass              | Mineral glass |
|                     |                  |                    |               |
| PRODUCT EXECUTION   |                  | DETAILS            |               |
| Display Type        | Analogue         | Clasp              | Buckle        |
| Novement type       | Quartz (Battery) | Water resistant    | 5 ATM         |
|                     |                  |                    |               |
| MEASURES            |                  |                    |               |
| Case width [mm]     | 25               |                    |               |
|                     |                  |                    |               |