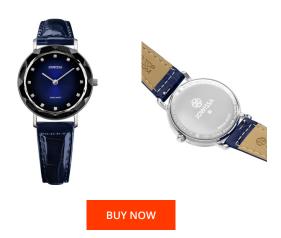

## Jowissa ladies' watch J5.645.M Specifications

This document contains all the specifications for the Jowissa Aura J5.645.M ladies' watch. We at the DIALANDO® watch store offer a large selection of authentic watches from the best watch brands in the world.

| MATERIAL & COLOUR  |               |
|--------------------|---------------|
| Strap Material     | Real leather  |
| Strap Colour       | Blue          |
| Colour of the dial | Blue          |
| Glass              | Mineral glass |
| DETAILS            |               |
| Clasp              | Buckle        |
| Water resistant    |               |