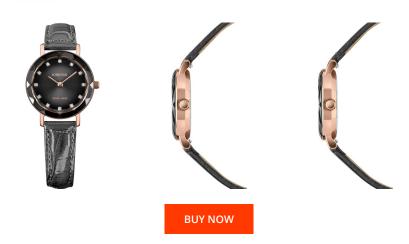

## **DIALANDO**<sup>®</sup>

Jowissa ladies' watch J5.647.S Specifications

This document contains all the specifications for the Jowissa J5.647.S ladies' watch. We at the DIALANDO<sup>®</sup> watch store offer a large selection of authentic watches from the best watch brands in the world. https://www.dialando.be/

| PRODUCT INFORMATION |                  | MATERIAL & COLOUR  |               |
|---------------------|------------------|--------------------|---------------|
| EAN                 | 7640167275731    | Strap Material     | Real leather  |
| Gender              | Ladies           | Strap Colour       | Grey          |
| Warranty [years]    | 2                | Colour of the dial | Grey          |
|                     |                  | Glass              | Mineral glass |
|                     |                  |                    |               |
| PRODUCT EXECUTION   |                  | DETAILS            |               |
| Display Type        | Analogue         | Clasp              | Buckle        |
| Movement type       | Quartz (Battery) | Water resistant    | 5 ATM         |
|                     |                  |                    |               |
| MEASURES            |                  |                    |               |
| Case width [mm]     | 26               |                    |               |
|                     |                  |                    |               |