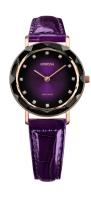

## Jowissa ladies' watch J5.649.M Specifications

**BUY NOW** 

This document contains all the specifications for the Jowissa J5.649.M ladies' watch. We at the DIALANDO® watch store offer a large selection of authentic watches from the best watch brands in the world.

| MATERIAL & COLOUR  |               |
|--------------------|---------------|
| Strap Material     | Real leather  |
| Strap Colour       | Violet        |
| Colour of the dial | Violet        |
| Glass              | Mineral glass |
| DETAILS            |               |
| Clasp              | Buckle        |
| Water resistant    | 5 ATM         |