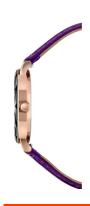

## Jowissa ladies' watch J5.649.M Specifications

**BUY NOW** 

This document contains all the specifications for the Jowissa J5.649.M ladies' watch. We at the DIALANDO® watch store offer a large selection of authentic watches from the best watch brands in the world.

| MATERIAL & COLOUR  |               |
|--------------------|---------------|
| Strap Material     | Real leather  |
| Strap Colour       | Violet        |
| Colour of the dial | Violet        |
| Glass              | Mineral glass |
| DETAILS            |               |
| Clasp              | Buckle        |
| Water resistant    | 5 ATM         |