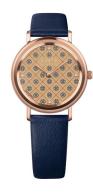

## **DIALANDO**°

Jowissa ladies' watch J6.223.M Specifications

**BUY NOW** 

This document contains all the specifications for the Jowissa J6.223.M ladies' watch. We at the DIALANDO® watch store offer a large selection of authentic watches from the best watch brands in the world.

| MATERIAL & COLOUR  |                  |
|--------------------|------------------|
| Strap Material     | Real leather     |
| Strap Colour       | Blue             |
| Colour of the dial | Beige            |
| Glass              | Mineral glass    |
| Glass              | Willier di giass |
| DETAILS            | willer at glass  |
|                    | Buckle           |