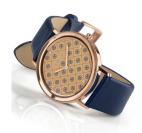

## **DIALANDO**°

Jowissa ladies' watch J6.223.M Specifications

**BUY NOW** 

This document contains all the specifications for the Jowissa J6.223.M ladies' watch. We at the DIALANDO® watch store offer a large selection of authentic watches from the best watch brands in the world.

| MATERIAL & COLOUR  |                  |
|--------------------|------------------|
| Strap Material     | Real leather     |
| Strap Colour       | Blue             |
| Colour of the dial | Beige            |
| Glass              | Mineral glass    |
| Glass              | Willier di giass |
| DETAILS            | willer at glass  |
|                    | Buckle           |