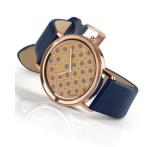

## **DIALANDO**°

Jowissa ladies' watch J6.223.M Specifications

**BUY NOW** 

This document contains all the specifications for the Jowissa J6.223.M ladies' watch. We at the DIALANDO® watch store offer a large selection of authentic watches from the best watch brands in the world.

| MATERIAL & COLOUR  |                  |
|--------------------|------------------|
| Strap Material     | Real leather     |
| Strap Colour       | Blue             |
| Colour of the dial | Beige            |
| Glass              | Mineral glass    |
| Glass              | Willier di giass |
| DETAILS            | willer at glass  |
|                    | Buckle           |