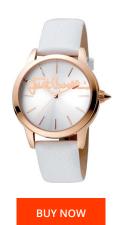

## Just Cavalli ladies' watch JC1L006L0045 Specifications

This document contains all the specifications for the Just Cavalli JC1L006L0045 ladies' watch. We at the DIALANDO® watch store offer a large selection of authentic watches from the best watch brands in the world.

| MATERIAL & COLOUR  |               |
|--------------------|---------------|
| Strap Material     | Real leather  |
| Strap Colour       | White         |
| Colour of the dial | White         |
| Glass              | Mineral glass |
| DETAILS            |               |
| Clasp              | Buckle        |
| Water resistant    | 5 ATM         |