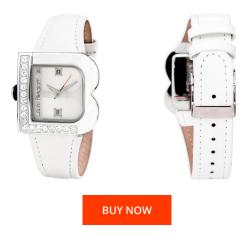

## Laura Biagiotti ladies' watch LB0001L-07Z Specifications

This document contains all the specifications for the Laura Biagiotti LB0001L-07Z ladies' watch. We at the DIALANDO<sup>®</sup> watch store offer a large selection of authentic watches from the best watch brands in the world. https://www.dialando.be/

| N   843177793031   Strap Material   Real leather     ender   Ladies   Strap Colour   White     arranty [years]   2   Colour of the dial   Silver     CODUCT EXECUTION   Analogue   DETAILS   DETAILS     sovement type   Quartz (Battery)   Quartz (Battery)   Water resistant   (Please ask customer service or see the closing cover) |                     |                  |                    |                                                        |
|-----------------------------------------------------------------------------------------------------------------------------------------------------------------------------------------------------------------------------------------------------------------------------------------------------------------------------------------|---------------------|------------------|--------------------|--------------------------------------------------------|
| iender   Ladies   Strap Colour   White     /arranty [years]   2   Colour of the dial   Silver     RODUCT EXECUTION   Glass   Mineral glass     risplay Type   Analogue   Clasp   Snap fastener     Novement type   Quartz (Battery)   Water resistant   (Please ask customer service or see the closing cover)                          | PRODUCT INFORMATION |                  | MATERIAL & COLOUR  |                                                        |
| Aarranty [years] 2 Colour of the dial Silver   RODUCT EXECUTION Glass Mineral glass   isplay Type Analogue DETAILS   loverment type Quartz (Battery) Clasp Snap fastener   IEASURES Vater resistant (Please ask customer service or see the closing cover)                                                                              | AN                  | 8431777793031    | Strap Material     | Real leather                                           |
| Glass Mineral glass   RODUCT EXECUTION DETAILS   Display Type Analogue   Quartz (Battery) Quartz (Battery)                                                                                                                                                                                                                              | Gender              | Ladies           | Strap Colour       | White                                                  |
| PRODUCT EXECUTION DETAILS   Display Type Analogue Clasp Snap fastener   Novement type Quartz (Battery) Water resistant (Please ask customer service or see the closing cover)                                                                                                                                                           | √arranty [years]    | 2                | Colour of the dial | Silver                                                 |
| Display Type Analogue Clasp Snap fastener   Movement type Quartz (Battery) Water resistant (Please ask customer service or see the closing cover)                                                                                                                                                                                       |                     |                  | Glass              | Mineral glass                                          |
| Display Type Analogue Clasp Snap fastener   Movement type Quartz (Battery) Water resistant (Please ask customer service or see the closing cover)                                                                                                                                                                                       |                     |                  |                    |                                                        |
| Novement type Quartz (Battery)   Water resistant   MEASURES                                                                                                                                                                                                                                                                             | RODUCT EXECUTION    |                  | DETAILS            |                                                        |
| TEASURES Water resistant cover)                                                                                                                                                                                                                                                                                                         | isplay Type         | Analogue         | Clasp              | Snap fastener                                          |
|                                                                                                                                                                                                                                                                                                                                         | Novement type       | Quartz (Battery) | Water resistant    | (Please ask customer service or see the closing cover) |
|                                                                                                                                                                                                                                                                                                                                         |                     |                  |                    |                                                        |
| ase width [mm] 33                                                                                                                                                                                                                                                                                                                       | IEASURES            |                  |                    |                                                        |
|                                                                                                                                                                                                                                                                                                                                         | Case width [mm]     | 33               |                    |                                                        |