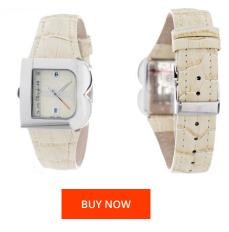

## **DIALANDO**<sup>®</sup>

Laura Biagiotti ladies' watch LB0001L-BG Specifications

This document contains all the specifications for the Laura Biagiotti LB0001L-BG ladies' watch. We at the DIALANDO<sup>®</sup> watch store offer a large selection of authentic watches from the best watch brands in the world. https://www.dialando.be/

| PRODUCT INFORMATION |                  | MATERIAL & COLOUR  |                                                 |
|---------------------|------------------|--------------------|-------------------------------------------------|
| EAN                 | 8431777792645    | Strap Material     | Real leather                                    |
| Gender              | Ladies           | Strap Colour       | Beige                                           |
| Warranty [years]    | 2                | Colour of the dial | Silver                                          |
|                     |                  | Glass              | Mineral glass                                   |
|                     |                  |                    |                                                 |
| PRODUCT EXECUTION   |                  | DETAILS            |                                                 |
| Display Type        | Analogue         | Clasp              | Snap fastener                                   |
| Movement type       | Quartz (Battery) | Water resistant    | (Please ask customer service or see the closing |
|                     |                  |                    | cover)                                          |
| MEASURES            |                  |                    |                                                 |
| IVIEASURES          |                  |                    |                                                 |
| Case width [mm]     | 33               |                    |                                                 |
|                     |                  |                    |                                                 |